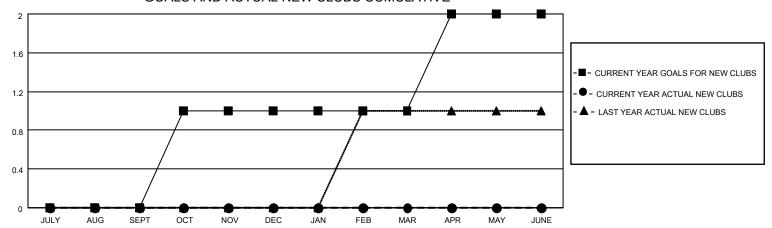

#### GOALS AND ACTUAL NEW CLUBS CUMULATIVE

## District 14 D

| Clubs RESULTS FOR 2022-2023 |   |   |   | Members RESULTS FOR 2022-2023 |   |    |    |
|-----------------------------|---|---|---|-------------------------------|---|----|----|
|                             |   |   |   |                               |   |    |    |
| JULY/AUG/SEPT               | 0 | 0 | 1 | JULY/AUG/SEPT                 | 5 | 19 | 29 |
| OCT/NOV/DEC                 | 1 | 0 | 0 | OCT/NOV/DEC                   | 5 | 25 | 43 |
| JAN/FEB/MAR                 | 0 | 0 | 1 | JAN/FEB/MAR                   | 5 | 21 | 42 |
| APR/MAY/JUNE                | 1 | 0 | 0 | APR/MAY/JUNE                  | 5 | 10 | 10 |