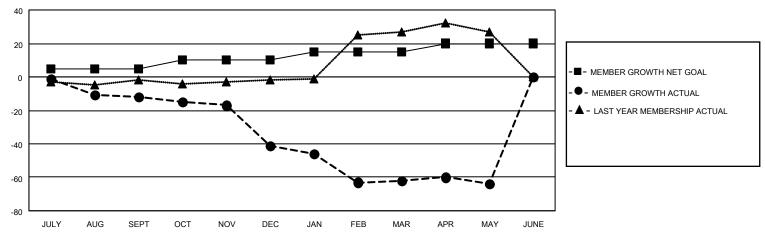

#### GOALS AND ACTUAL MEMBERS CUMULATIVE

| DROPPED CLUBS: 2 |     | 24 CLUBS OF 43 ADDED 1 OR<br>MORE NEW MEMBERS | GENDER DISTRIBUTION                 |              |  |
|------------------|-----|-----------------------------------------------|-------------------------------------|--------------|--|
|                  |     | MONE NEW MEMBERS                              | MALE                                | 918 (75.87%) |  |
|                  |     |                                               | FEMALE 292 (24.13%)                 |              |  |
| DROPPED MEMBERS  |     |                                               | NON BINARY                          | 0 (0.00%)    |  |
|                  |     |                                               | PREFER NOT TO ANSWER 0 (0.00%)      |              |  |
| DECEASED         | 23  |                                               |                                     |              |  |
| CLUB CANCELLED   | 0   | CLICK HERE FOR CUMULATIVE                     | TOTAL FAMILY UNIT MEMBERS           | 223          |  |
| OTHER            | 101 | MEMBERSHIP DATA                               |                                     |              |  |
| TOTAL 124        |     |                                               | FAMILY MEMBERS PAYING HALF DUES 117 |              |  |
|                  |     |                                               |                                     |              |  |

## District 14 D

| Clubs RESULTS FOR 2022-2023 |   |   |   | Members RESULTS FOR 2022-2023 |   |    |    |
|-----------------------------|---|---|---|-------------------------------|---|----|----|
|                             |   |   |   |                               |   |    |    |
| JULY/AUG/SEPT               | 0 | 0 | 1 | JULY/AUG/SEPT                 | 5 | 19 | 29 |
| OCT/NOV/DEC                 | 1 | 0 | 0 | OCT/NOV/DEC                   | 5 | 25 | 43 |
| JAN/FEB/MAR                 | 0 | 0 | 1 | JAN/FEB/MAR                   | 5 | 21 | 42 |
| APR/MAY/JUNE                | 1 | 0 | 0 | APR/MAY/JUNE                  | 5 | 10 | 10 |